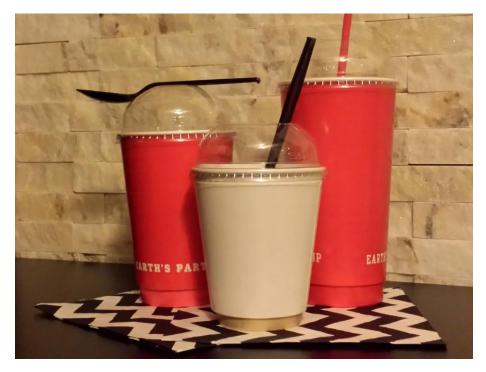

## DOUBLE WALLED PAPER CUPS INSULATED COLD SQUAT

## Available in 12/16/22 oz.

Finally an insulated double-duty paper cup brand-able in up to 4 colors that performs as good as it looks! Made of the highest quality FDA approved paper and manufactured in the USA.

Unlike traditional single wall yogurt/shake cups ours has a layer of air between the inner and outer walls that provides a sturdy natural grip with almost no transfer of heat from hand to contents.

Frozen products stay frozen longer and toppings stay on top! Customers love the familiar shape and secure feel of a cup that never gets too hot or too cold.

Universal dome (with large, small, or no hole) or flat lids for 12-22 oz. available and sold separately.

Compliment your brand with a 4 oz. toppings-to-go cup too!

Made in the USA

Sleeve Built-in

Small Cases
Space Saver