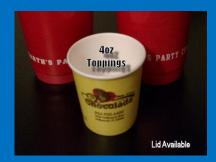

Universal dome (with large, small, or no hole) or flat lids for 12-22 oz. available and sold separately.

Compliment your brand with a 4 oz. toppings-to-go cup too!

Made in the USA

Sleeve Built-in

Small Cases
Space Saver